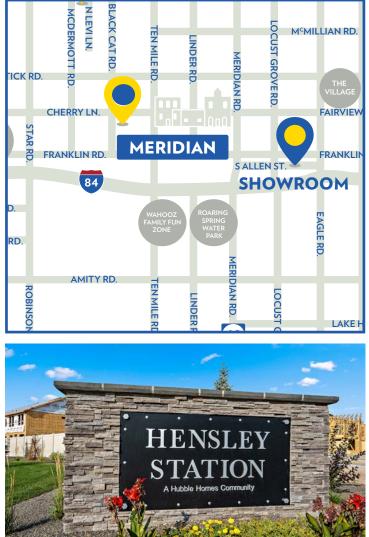

# HENSLEY STATION in Meridian

Discover Hensley station, a new townhome community in Meridian Idaho. Hensley Station is situated in a desirable and central location with easy access to I-84 and downtown Meridian.

**Directions to Community:** From I-84, take the Ten Mile exit, Left on Franklin Road, Right on Black Cat Road, Right on Topika Lane.

**Clostest Sales Center: Greendale Grove** 3057 N Cherry Grove Way, Star, ID

## HENSLEY STATION