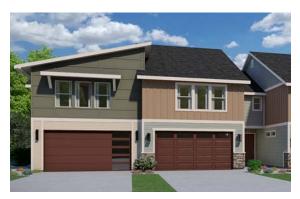

#### New Townhomes

Borah (1,618 Sq Ft, 3 BR/2.5 BA, 2-Story Townhome)
Owyhee (1,632 Sq Ft, 3 BR/2.5 BA, 2-Story Townhome)
Teton (1,656 Sq Ft, 3 BR/2.5 BA, 2-Story Townhome)
Shoshone (1,710 Sq Ft, 3 BR/2.5 BA, 2-Story Townhome)

#### Features

New Townhomes 1,618 to 1710+ Square Feet 3 Bedrooms | 2.5 Bathrooms